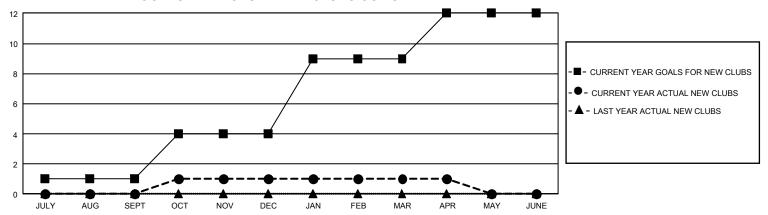

## GMT Constitutional Area 1, Group G

REPORT DOES NOT INCLUDE CLUBS IN UNDISTRICTED AREAS.

| Clubs                 |               |           |               | Members                   |                          |                         |                                                    |
|-----------------------|---------------|-----------|---------------|---------------------------|--------------------------|-------------------------|----------------------------------------------------|
| RESULTS FOR 2021-2022 |               |           |               | RESULTS FOR 2021-2022     |                          |                         |                                                    |
| QUARTER               | NEW CLUB GOAL | NEW CLUBS | DROPPED CLUBS | QUARTER                   | EMBER GROWTH NET<br>GOAL | MEMBER GROWTH<br>ACTUAL | DROPPED MEMBERS<br>ACTUAL (including<br>transfers) |
| JULY/AUG/SEPT         | 3             | 0         | 10            | JULY/AUG/SEP <sup>-</sup> | T 115                    | 160                     | 209                                                |
| OCT/NOV/DEC           | 9             | 1         | 3             | OCT/NOV/DEC               | 109                      | 234                     | 274                                                |
| JAN/FEB/MAR           | 15            | 0         | 1             | JAN/FEB/MAR               | 93                       | 157                     | 170                                                |
| APR/MAY/JUNE          | 9             | 0         | 0             | APR/MAY/JUNE              | 93                       | 58                      | 67                                                 |

## GOALS AND ACTUAL NEW CLUBS CUMULATIVE