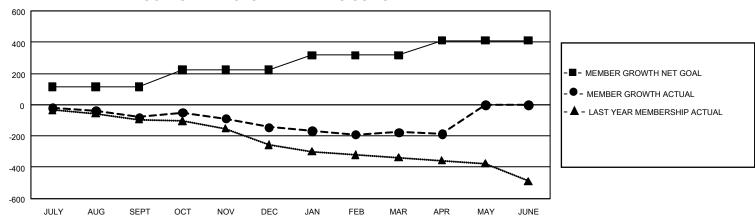

## GMT Constitutional Area 1, Group G

REPORT DOES NOT INCLUDE CLUBS IN UNDISTRICTED AREAS.

| Clubs                 |               |           |               | Members                   |                          |                         |                                                    |
|-----------------------|---------------|-----------|---------------|---------------------------|--------------------------|-------------------------|----------------------------------------------------|
| RESULTS FOR 2021-2022 |               |           |               | RESULTS FOR 2021-2022     |                          |                         |                                                    |
| QUARTER               | NEW CLUB GOAL | NEW CLUBS | DROPPED CLUBS | QUARTER                   | EMBER GROWTH NET<br>GOAL | MEMBER GROWTH<br>ACTUAL | DROPPED MEMBERS<br>ACTUAL (including<br>transfers) |
| JULY/AUG/SEPT         | 3             | 0         | 10            | JULY/AUG/SEP <sup>-</sup> | T 115                    | 160                     | 209                                                |
| OCT/NOV/DEC           | 9             | 1         | 3             | OCT/NOV/DEC               | 109                      | 234                     | 274                                                |
| JAN/FEB/MAR           | 15            | 0         | 1             | JAN/FEB/MAR               | 93                       | 157                     | 170                                                |
| APR/MAY/JUNE          | 9             | 0         | 0             | APR/MAY/JUNE              | 93                       | 58                      | 67                                                 |

## GOALS AND ACTUAL MEMBERS CUMULATIVE

| DROPPED CLUBS: 14       |           | 170 CLUBS OF 351 ADDED 1   | GENDER DISTRIBUTION                 |                |  |
|-------------------------|-----------|----------------------------|-------------------------------------|----------------|--|
|                         |           | OR MORE NEW MEMBERS        | MALE                                | 5,594 (69.18%) |  |
|                         |           |                            | FEMALE                              | 2,492 (30.82%) |  |
| DROPPED MEMBERS         |           |                            | NON BINARY                          | 0 (0.00%)      |  |
| DECEASED                | 112       |                            | PREFER NOT TO ANSWER                | 0 (0.00%)      |  |
| CLUB CANCELLED<br>OTHER | 42<br>566 | CLICK HERE FOR             | TOTAL FAMILY UNIT MEMBERS           | 1,659          |  |
| TOTAL                   | 720       | CUMULATIVE MEMBERSHIP DATA | FAMILY MEMBERS PAYING HALF DUES 841 |                |  |